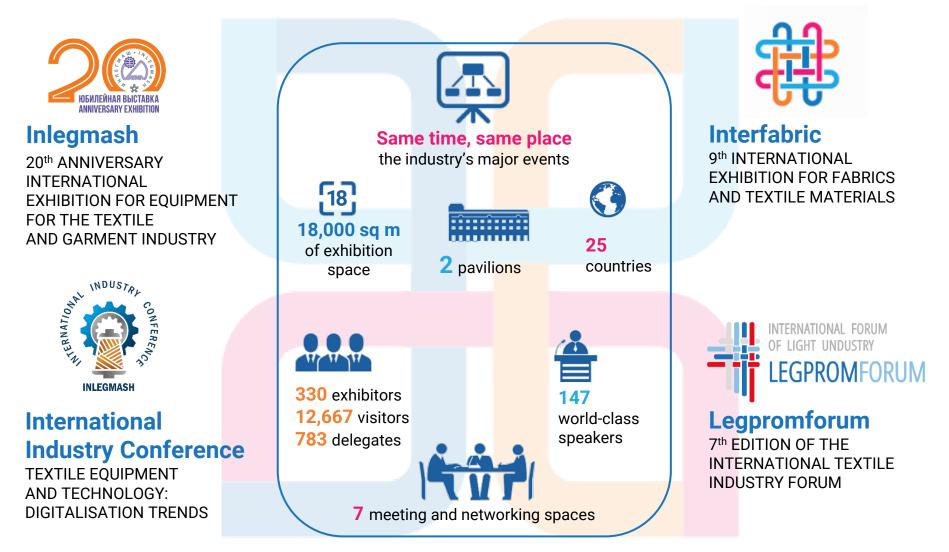

# INFLUENTIAL INDUSTRY-WIDE EVENT FOR TEXTILE AND GARMENT INDUSTRY PROFESSIONALS

# **INLEGMASH EXHIBITION**

Bringing together manufacturers, suppliers and users of textile and garment manufacturing equipment since **1970** 

# ASSOCIATED EVENTS