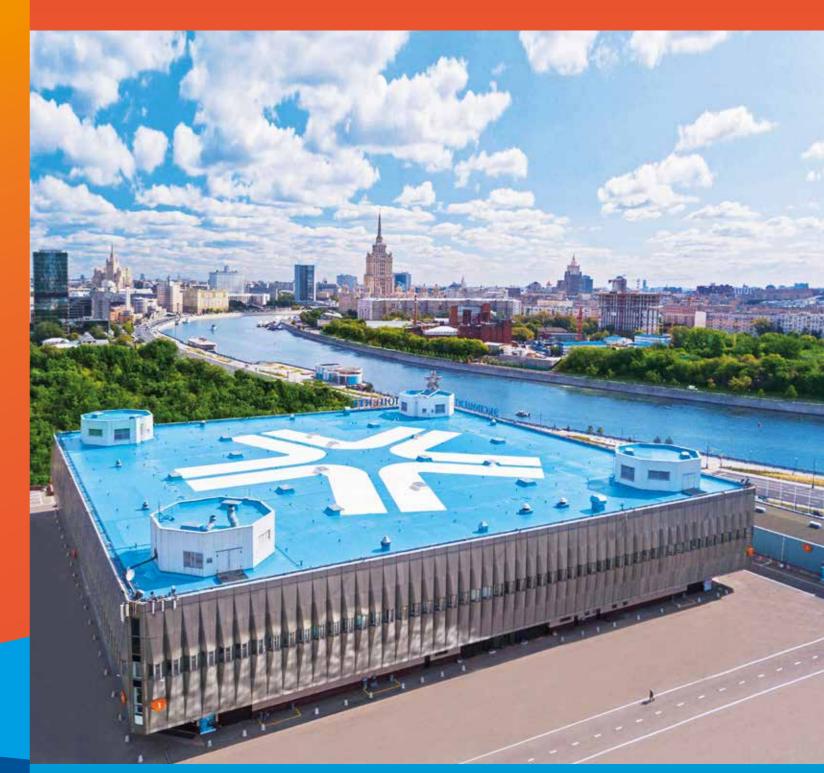

### Our <u>venue</u>

**EXPOCENTRE** Fairgrounds is located downtown Moscow between the World Trade Center and the Moscow City International Business Center at the crossroads of trade and travel.

Nine state-of-the-art pavilions with multifunctional transformable halls and open-air sites are fit for events varying in size and format on the overall area of 165,000 sq. m.

EXPOCENTRE annually hosts more than 100 trade shows and more than 1,000 conventions with about 30,000 exhibiting companies from all over the world and attendance exceeding 1.5 million.