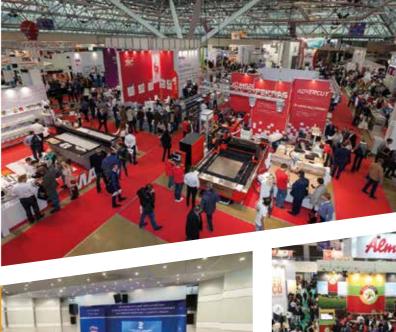

EXPOCENTRE annually hosts more than 100 trade shows and more than 1,000 conventions with about 30,000 exhibiting companies from all over the world and attendance exceeding 1.5 million.

### Our events

**EXPOCENTRE** is a leading organiser of trade shows in Russia. In 2019 the company celebrated its 60th anniversary. We have 28 international shows in our portfolio covering major sectors of the national economy: oil and gas, machine tool building, woodworking, electrical engineering, chemistry, telecommunications, food, health care, children`s products, and more.