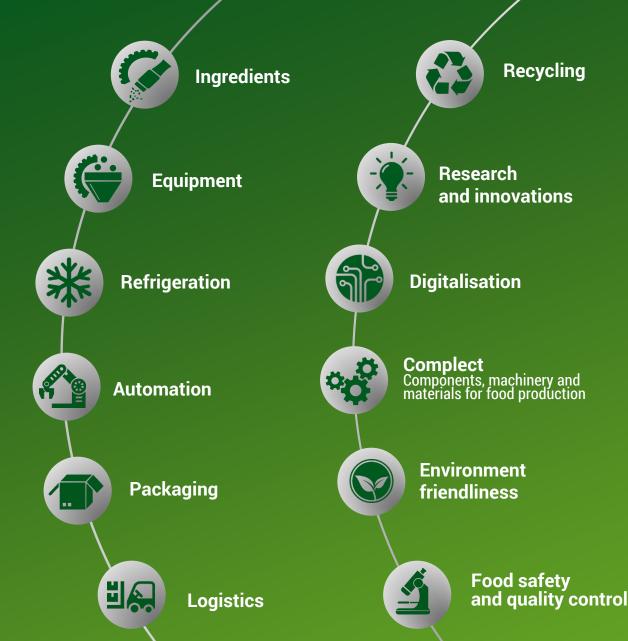

# WHAT TO SEE AT AGROPRODMASH?

Only Agroprodmash showcases equipment and machinery for the full technological cycle of food production and processing of agricultural products

All product sectors

Q www.agroprodmash-expo.ru/en

### **PRODUCT SECTORS**

**DairyTech**Dairy and cheese production

PoultryTech
Poultry breeding and processing

MeatTech
Equipment for meat processing and sausage making. Slaughtering equipment and preliminary meat processing

**DrinkTech**Equipment and technology for beverage production

Fish Technology
Fish and seafood processing.
Fish-breeding

Bakery Bakery Equipment

SweetTech
Confectionery equipment

FruitMash
Fruit and vegetables processing.
Canning equipment

Ingredients
Ingredients. Additives. Spices.
Technology of producing

Casing

Ice-CreamTech
Ice cream equipment

Refrigeration
Refrigeration equipment.
Ventilation and A/C systems

Raw Materials Processing

Packaging
Packaging equipment and materials.
Portioning, bottling, labeling equipment

**Complect**Components, machinery and materials for food production

**Bottling**Equipment and technology for production and bottling of liquid and viscous food, and beverages

Weighing & Measuring Equipment

Logistics
Warehouse equipment.
Logistics. Transport

**Digitalisation** 

**Automation** 

Food Safety
Food safety and quality control

**Food Hygiene** 

**Floor Coverings** 

Recycling

**Environment friendliness** 

Research and innovations

Leasing, credits and investments

**Construction and reconstruction** 

Regions of Russia
Russian regional group stands and pavilions

International Foreign national pavilions

Product sectors by pavilion