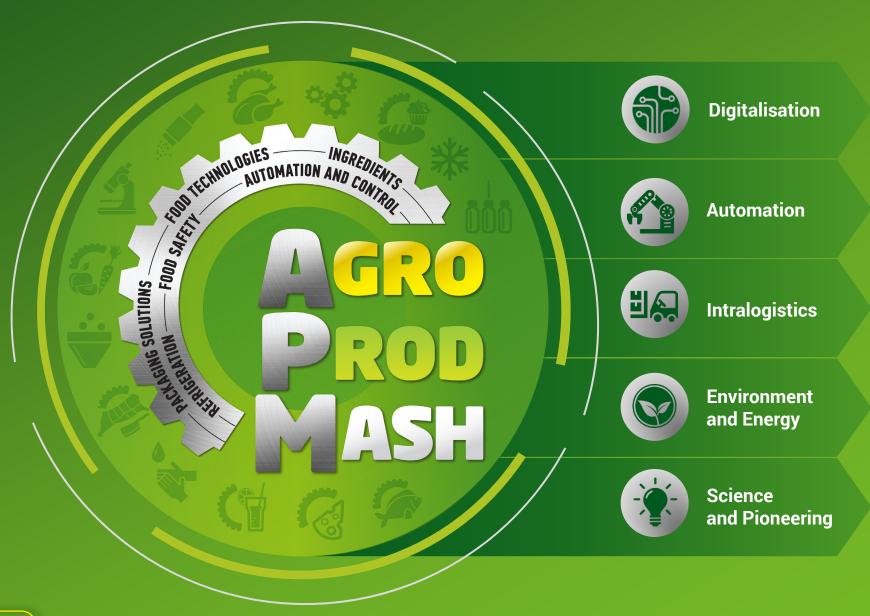

# WHAT TO SEE AT AGROPRODMASH?

Only Agroprodmash showcases equipment and machinery for the full technological cycle of food production and processing of agricultural products

All product sectors

Q www.agroprodmash-expo.ru/en

### **PRODUCT SECTORS**

**DairyTech**Dairy and cheese production

PoultryTech
Poultry breeding and processing

MeatTech
Equipment for meat processing and sausage making. Slaughtering equipment and preliminary meat processing

**DrinkTech**Equipment and technology for beverage production

Fish Technology
Fish and seafood processing.
Fish-breeding

Bakery Bakery Equipment

SweetTech
Confectionery equipment

FruitMash
Fruit and vegetables processing.
Canning equipment

Ingredients
Ingredients. Additives. Spices.
Technology of producing

Casing

Ice-CreamTech
Ice cream equipment

Refrigeration
Refrigeration equipment.
Ventilation and A/C systems

Raw Materials Processing

Packaging
Packaging equipment and materials.
Portioning, bottling, labeling equipment

**Complect**Components, machinery and materials for food production

**Bottling**Equipment and technology for production and bottling of liquid and viscous food, and beverages

Weighing & Measuring Equipment

Logistics
Warehouse equipment.
Logistics. Transport

**Digitalisation** 

**Automation** 

Food Safety
Food safety and quality control

**Food Hygiene** 

**Floor Coverings** 

Recycling

**Environment friendliness** 

Research and innovations

Leasing, credits and investments

**Construction and reconstruction** 

Regions of Russia
Russian regional group stands and pavilions

International Foreign national pavilions

Product sectors by pavilion