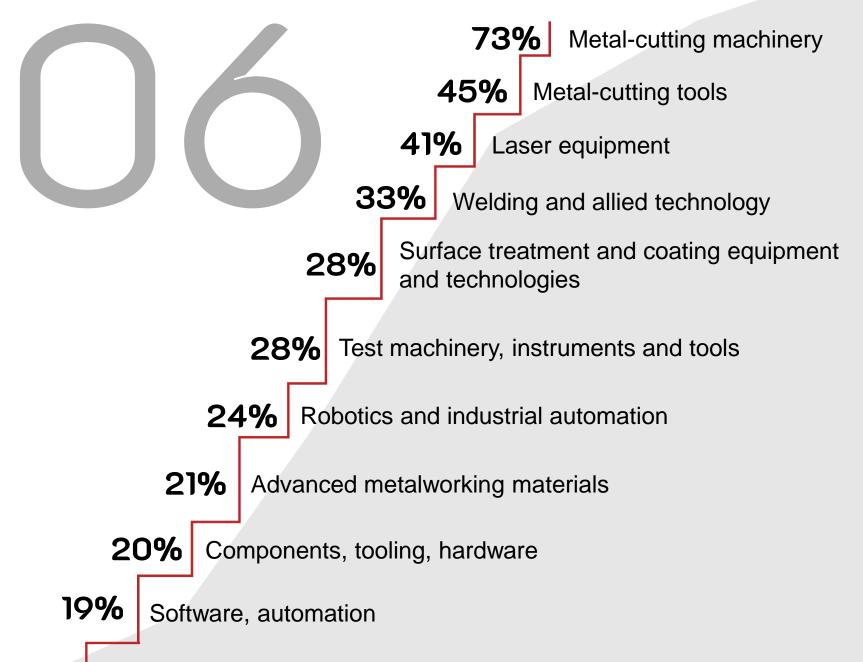

# figures

51,142

sq.m. of exhibition space 8,270

tonnes of equipment exhibited

1,501

exhibitors from 7 countries 786

Russian companies

49,495

visitors from 52 countries and 85 regions of Russia

3

50+ events of the conference programme

Statistics of 2024

## history

Russia's largest exhibition in 2022–2023 in the Mechanical Engineering, Metalworking, Machine Tools, Industrial Machinery category in the nominations of Exhibition Space and Professional Interest\*



In 2024 attracted record 49,495 visitors

Since 2011, supported by the Russian Ministry of Industry and Trade



Since 2001, approved by UFI – the Global Association of the Exhibition Industry



Since 1993, bears the logo of RUEF – the Russian Union of Exhibitions and Fairs

Held since 1984





### visitor interests





#### contacts





book a stand



#### Metalloobrabotka Team

Phone: +7 (499) 795-38-43 E-mail: metobr@expocentr.ru



#### metobr-expo.ru/en

Venue: EXPOCENTRE Fairgrounds Krasnopresnenskaya nab, 14 Moscow, Russia, 123100