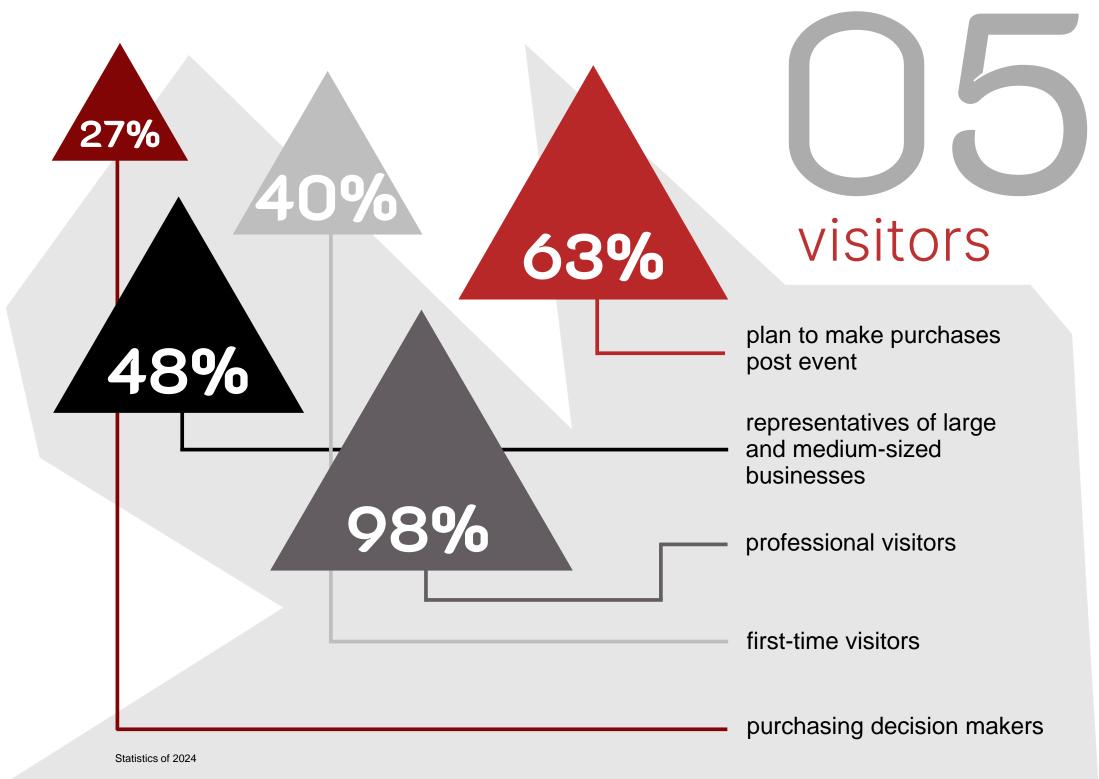

ent and technologies



## figures

51,142

sq.m. of exhibition space 8,270

tonnes of equipment exhibited

1,501

exhibitors from 7 countries 786

Russian companies

49,495

visitors from 52 countries and 85 regions of Russia

3

50+ events of the conference programme

Statistics of 2024

## history

Russia's largest exhibition in 2022–2023 in the Mechanical Engineering, Metalworking, Machine Tools, Industrial Machinery category in the nominations of Exhibition Space and Professional Interest\*



In 2024 attracted record 49,495 visitors

Since 2011, supported by the Russian Ministry of Industry and Trade



Since 2001, approved by UFI – the Global Association of the Exhibition Industry



Since 1993, bears the logo of RUEF – the Russian Union of Exhibitions and Fairs

Held since 1984





### visitor interests





#### contacts





book a stand



#### Metalloobrabotka Team

Phone: +7 (499) 795-38-43 E-mail: metobr@expocentr.ru



#### metobr-expo.ru/en

Venue: EXPOCENTRE Fairgrounds Krasnopresnenskaya nab, 14 Moscow, Russia, 123100