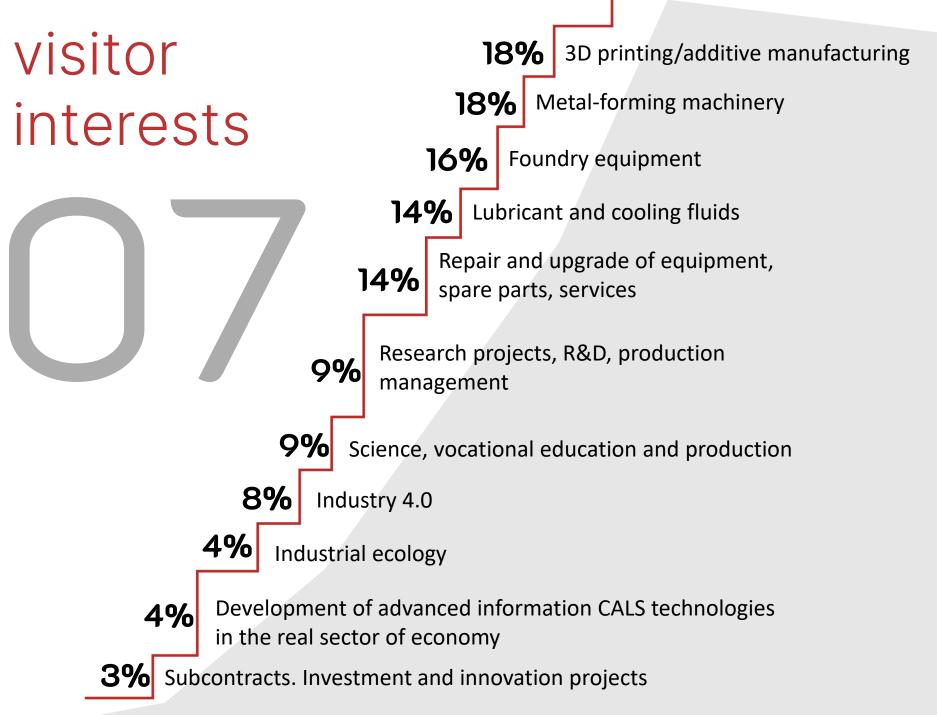

figures

51,142

sq.m. of exhibition space 8,270

tonnes of equipment exhibited

1,501

exhibitors from 7 countries 786

Russian companies

49,495

visitors from 52 countries and 85 regions of Russia

3

50+ events of the conference programme

Statistics of 2024

## history

Russia's largest exhibition in 2022–2023 in the Mechanical Engineering, Metalworking, Machine Tools, Industrial Machinery category in the nominations of Exhibition Space and Professional Interest\*



In 2024 attracted record 49,495 visitors

Since 2011, supported by the Russian Ministry of Industry and Trade



Since 2001, approved by UFI – the Global Association of the Exhibition Industry



Since 1993, bears the logo of RUEF – the Russian Union of Exhibitions and Fairs

Held since 1984





### visitor interests





#### contacts





book a stand



#### Metalloobrabotka Team

Phone: +7 (499) 795-38-43 E-mail: metobr@expocentr.ru



#### metobr-expo.ru/en

Venue: EXPOCENTRE Fairgrounds Krasnopresnenskaya nab, 14 Moscow, Russia, 123100