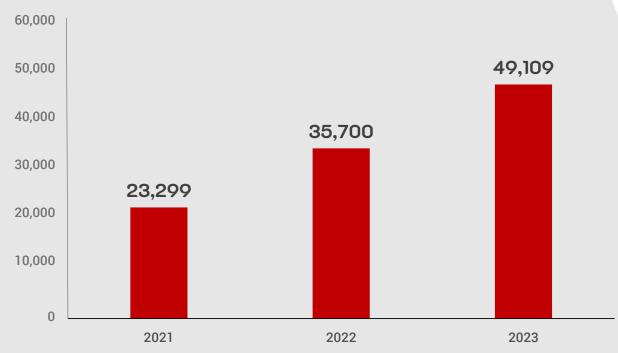

**EXPOCENTRE Fairgrounds** Moscow, Russia





Equipment, **Instruments and Tools** for the Metalworking Industry

# METALLOOBRABOTKA

26-29 | 05 | 2025

metobr-expo.ru/en



# VOLUME of the Russian metalworking equipment market USD 2.04 bn

#### Consumption of metalworking equipment (psc.)\*





# Tooling



Welding and allied technology



Test machinery, instruments and tools

# product sectors



Metal-cutting, metal-forming and foundry equipment



Components, tooling, hardware, software, operating supplies



Repair and upgrade of equipment, spare parts, services



Industry 4.0



Additive manufacturing. Industrial 3D printing



Robotics and industrial automation



Surface treatment equipment and technologies



## figures

51,142

sq.m. of exhibition space 8,270

tonnes of equipment exhibited

1,501

exhibitors from 7 countries 786

Russian companies

49,495

visitors from 52 countries and 85 regions of Russia

3

50+ events of the conference programme

Statistics of 2024

## history

Russia's largest exhibition in 2022–2023 in the Mechanical Engineering, Metalworking